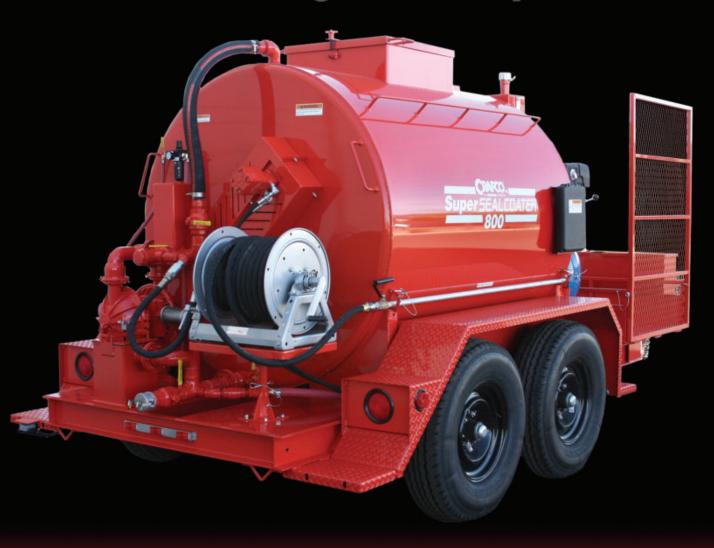

## Super SEALCOATER

## SUPER SEALCOATER

CRAFCO ENGINEERED - CRAFCO MANUFACTURED DURABILITY

**Specifications** 

550 & 800 Gallon Capacity Steel Tank w/ 10 Gauge Thick Bulkhead & Tank Wrap

Jenny Air Compressor - 13 HP Honda Engine w/ Electric Start & 30 Gallon Air Tank

Hose Reel on Fabricated Swivel w/ 100' - 3/4", 300 psi Hose

60" X 41.5" Storage Deck Flip-Up Ramp

**Crafco Engineered Performance Design** 

Designed for the contractor, the Crafco Super SEALCOATER's standard features are considered options on all other competitive seal coat machines. Quality parts and superior construction make the Super SEALCOATER the machine of choice for everyday rigorous use. Features such as the unbreakable steel tank to the oversize hydraulic system set this unit apart from all the others. Built with Crafco quality and engineered to last, choose the Super SEALCOATER for your next seal coat machine.

Crafco Worldwide Support

The Crafco Super SEALCOATER has been engineered for lasting performance. The advanced design of the Crafco Super SEALCOATER features an **unbreakable** steel tank with six bolt plumbing system for easy disassembly, making maintenance fast and easy. A wide step tread fender provides the operator safe access to the double, non-drip loading lid. The large front storage area sports a flip up deck ramp for easy loading. Towing is made easier with torsional axles and a choice of hitches. Production is enhanced with larger sized plumbing and material pump system powered by an efficient electric start engine and high volume compressor. But more important than the impressive features of this equipment is that it is manufactured with Crafco quality and is backed by the Crafco support network.