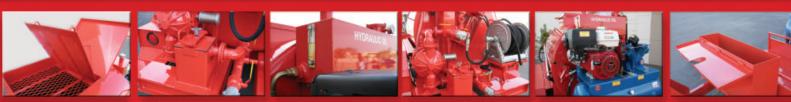

Options include:

Safety Feature -Wide Tread Plate Step Fenders

- 35 Gallon Water Tank w/ Pump
- 35 Gallon Brush Box

- 1 HEAVY DUTY TREAD PLATE STEP FENDERS
- 2 SWIVEL HOSE REEL
- 3 SIX BOLT FLANGED PLUMBING
- 4 LID W/ SAND GRATE, INNER SPLASH LID AND LOCKING OUTER LID
- 5 GAUGED HYDRAULIC TANK RESERVOIR
- 6 AIR COMPRESSOR W/13HP HONDA ELECTRIC START ENGINE
- 7 STORAGE DECK W/RAMP
- 8 ADJUSTABLE HEIGHT HITCH W/HITCH SELECTION
- 9 35 GALLON WATER TANK CONNECTED DIRECTLY TO PIPING SYSTEM
- 10 TORSIONAL AXLES
- 11 10 GAUGE STEEL TANK
- 12 VARIABLE AND REVERSIBLE HYDRAULIC SPEED CONTROL
- 13 6 FOOT WAND