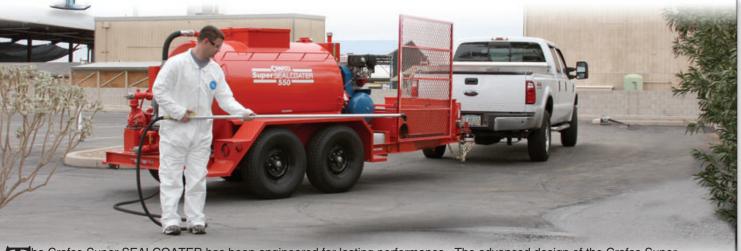

Crafco Worldwide Support

The Crafco Super SEALCOATER has been engineered for lasting performance. The advanced design of the Crafco Super SEALCOATER features an **unbreakable** steel tank with six bolt plumbing system for easy disassembly, making maintenance fast and easy. A wide step tread fender provides the operator safe access to the double, non-drip loading lid. The large front storage area sports a flip up deck ramp for easy loading. Towing is made easier with torsional axles and a choice of hitches. Production is enhanced with larger sized plumbing and material pump system powered by an efficient electric start engine and high volume compressor. But more important than the impressive features of this equipment is that it is manufactured with Crafco quality and is backed by the Crafco support network.