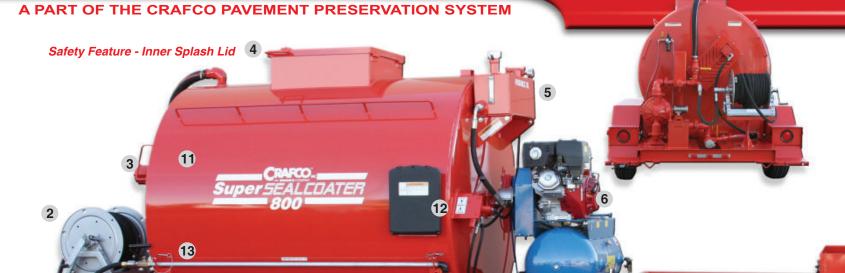

Options include:

Safety Feature -Wide Tread Plate Step Fenders

- 35 Gallon Water Tank w/ Pump
- 35 Gallon Brush Box

- 1 HEAVY DUTY TREAD PLATE STEP FENDERS
- 2 SWIVEL HOSE REEL
- 3 SIX BOLT FLANGED PLUMBING
- 4 LID W/ SAND GRATE, INNER SPLASH LID AND LOCKING OUTER LID
- 5 GAUGED HYDRAULIC TANK RESERVOIR
- 6 AIR COMPRESSOR W/13HP HONDA ELECTRIC START ENGINE
- 7 STORAGE DECK W/RAMP
- 8 ADJUSTABLE HEIGHT HITCH W/HITCH SELECTION
- 9 35 GALLON WATER TANK CONNECTED DIRECTLY TO PIPING SYSTEM
- 10 TORSIONAL AXLES
- 11 10 GAUGE STEEL TANK
- 12 VARIABLE AND REVERSIBLE HYDRAULIC SPEED CONTROL
- 13 6 FOOT WAND